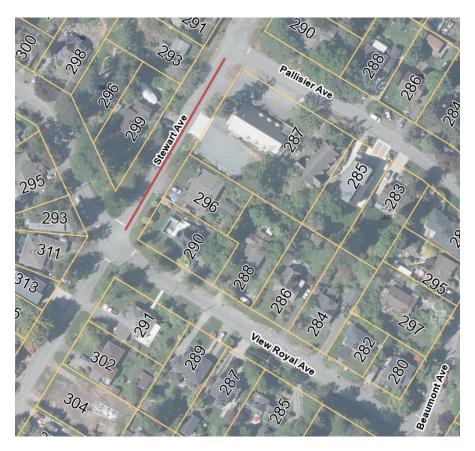

## STEWART AVENUE (BETWEEN PALLISIER AVENUE & VIEW ROYAL AVENUE)

Please be advised that traffic will be impacted along Stewart Avenue between Pallisier Avenue and View Royal Avenue due to road works. Works will occur between 7:00am and 7:00pm on June 28<sup>th</sup> & 29<sup>th</sup>, 2023.